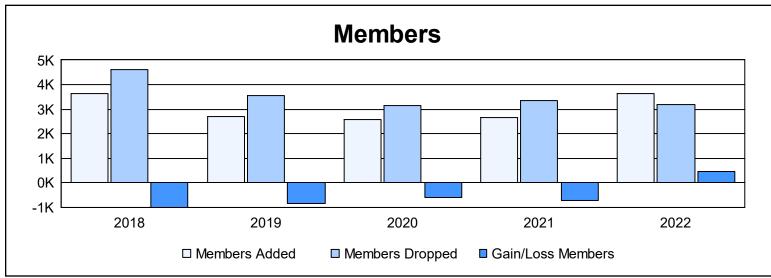

| Year      | New<br>Clubs | Dropped<br>Clubs | Gain/<br>Loss<br>Clubs | New<br>Members | Charter<br>Members | Reinstate<br>Members | Transfer<br>Members | Total<br>Member<br>Added | Total<br>Members<br>Dropped | Gain/<br>Loss<br>Members |
|-----------|--------------|------------------|------------------------|----------------|--------------------|----------------------|---------------------|--------------------------|-----------------------------|--------------------------|
| 2017-2018 | 22           | 33               | -11                    | 2,542          | 687                | 224                  | 170                 | 3,623                    | 4,610                       | -987                     |
| 2018-2019 | 12           | 32               | -20                    | 2,026          | 373                | 188                  | 109                 | 2,696                    | 3,541                       | -845                     |
| 2019-2020 | 10           | 21               | -11                    | 1,886          | 390                | 150                  | 135                 | 2,561                    | 3,156                       | -595                     |
| 2020-2021 | 23           | 31               | -8                     | 1,606          | 808                | 139                  | 94                  | 2,647                    | 3,363                       | -716                     |
| 2021-2022 | 13           | 34               | -21                    | 2,775          | 486                | 220                  | 149                 | 3,630                    | 3,189                       | 441                      |
| Average   | 16           | 30               | -14                    | 2,167          | 549                | 184                  | 131                 | 3,031                    | 3,572                       | -540                     |